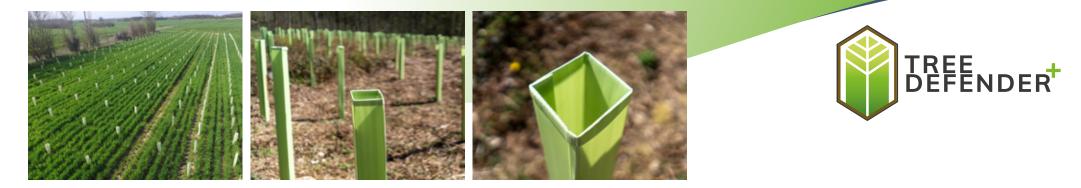

## **Range choices**

Identify which damaging agent (animal) you wish to protect your plants from. This will influence the height of your protection and the wooden stake to support it.

|                                       | 20cm         |          |          |                              |               |               |
|---------------------------------------|--------------|----------|----------|------------------------------|---------------|---------------|
| Protecting<br>against:                | Vole         | Rabbit   | Hare     | Muntjac /<br>Roe Deer        | Fallow Deer   | Red Deer      |
| Minimum height of tube for protection | 20cm         | 60cm     | 75cm     | 1.20m                        | 1.50m         | 1.80m         |
| Height of supporting<br>stake*        | Not required | 75cm     | 90cm     | 1.20m or 1.35m               | 1.50m         | 1.80m         |
| Diameter type                         | N/A          | Standard | Standard | Standard or<br>Standard Plus | Standard Plus | Standard Plus |

75cm

60cm

\*It is advisable to use a longer stake for sandier, lighter soils.

1.80m

1.50m

1.20m